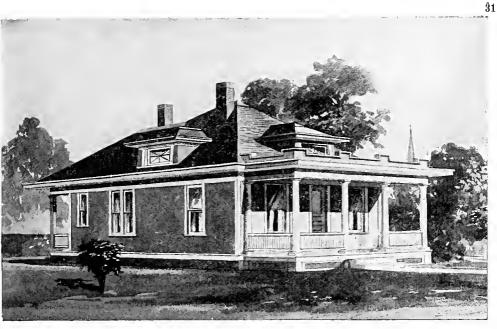

Design No. 2003

First Floor Plan

Second Floor Plan

#### Size: Width, 19 feet 10 inches; length, 38 feet, exclusive of porches

Blue prints consist of basement plan; first and second floor plans; front, two side elevations; wall sections and all necessary interior details. Specifications consist of about twenty pages of typewritten matter.

Full and complete working plans and specifications of this house will be furnished for \$5.00. Cost of this house is from about \$2,550,00 to about \$2,800.00, according to the locality in which it is built.